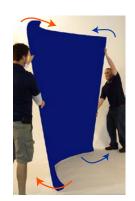

## Troubleshooting: How to Straighten your Frame

Have two people hold the sides of the frame, then gently twist until the frame is straight.