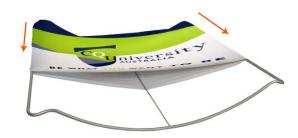

4. Insert center support pole.

5. Pull pillowcased graphic over the frame.

6. Zip up the bottom of graphic.

7. Clamp optional lights on top bar. Tip: Put lights on before standing the display up.