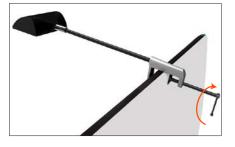

## TSDO | Trade Show Display Outlet Curved Tension Fabric Display Assembly Instruction's

Note: Assembly is the same for all sizes of curved Companion LT displays

2. Assemble bungied poles.

3. Connect large bungled poles to corners, matching up shapes.