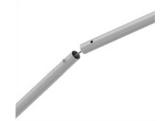

## TSDO | Trade Show Display Outlet Curved Tension Fabric Display Assembly Instruction's

Note: Assembly is the same for all sizes of curved Companion LT displays

2. Assemble bungied poles.

3. Connect large bungled poles to corners, matching up shapes.