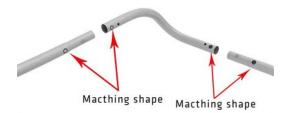

## TSDO | Trade Show Display Outlet Curved Tension Fabric Display Assembly Instruction's

Note: Assembly is the same for all sizes of curved Companion LT displays

2. Assemble bungied poles.

3. Connect large bungled poles to corners, matching up shapes.