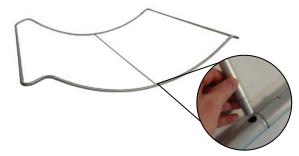

## Troubleshooting: How to Straighten your Frame

Have two people hold the sides of the frame, then gently twist until the frame is straight.