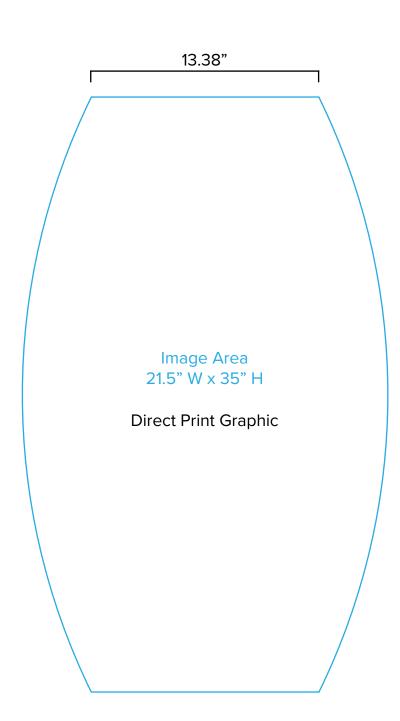

## Graphic Template Portable Counter – Direct Print Graphic

NOTE: All Raster Art (jpg, tiff,psd, png, etc.) must be at least 100 dpi at print size.

Standard kits are often customized. Please check with Customer Service to ensure that this template matches your specific job.