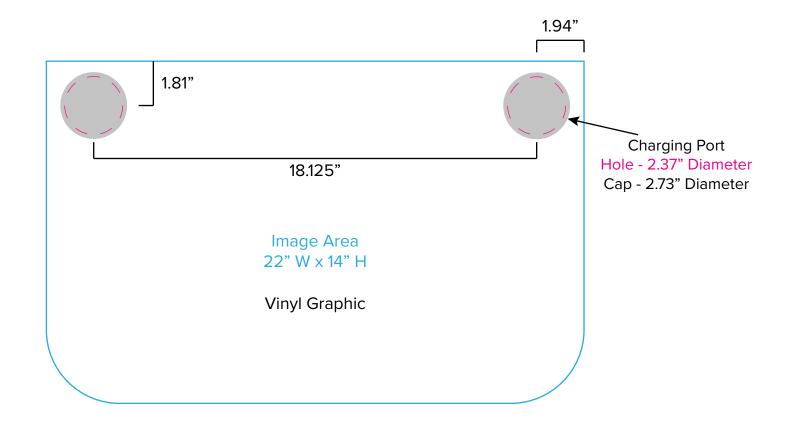

Page 2 3.2020

Graphic Template
Backwall Workstation Countertop – Vinyl Graphics

Graphics **NOT** included in base price. Please request pricing.

NOTE: All Raster Art (jpg, tiff,psd, png, etc.) must be at least 100 dpi at print size.

Standard kits are often customized. Please check with Customer Service to ensure that this template matches your specific job.

Page 3 3.2020