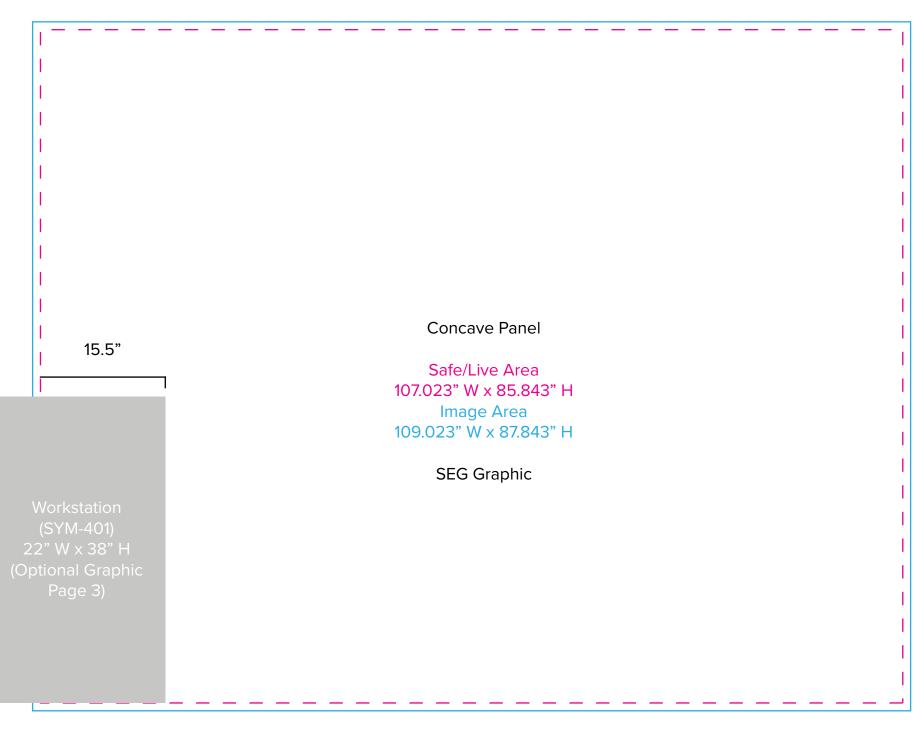

Graphic Template 10 x 10 Inline Exhibit Backwall with Concave Rectangular Panel - SEG Graphic

NOTE: All Raster Art (jpg, tiff,psd, png, etc.) must be at least 100 dpi at print size.

Standard kits are often customized. Please check with Customer Service to ensure that this template matches your specific job.