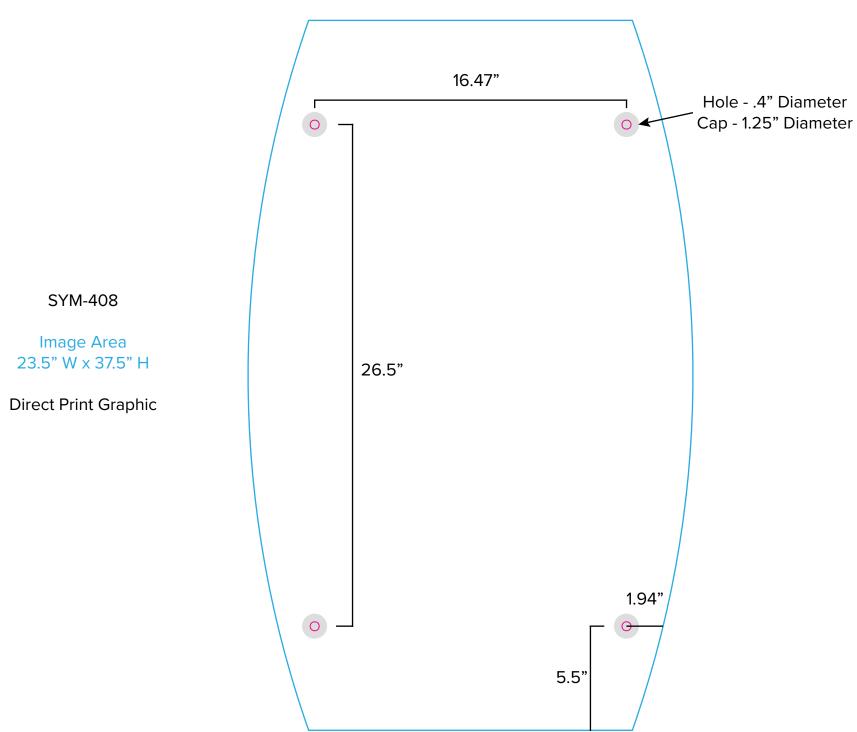

## Graphic Template Portable Counter – Direct Print Graphic

NOTE: All Raster Art (jpg, tiff,psd, png, etc.) must be at least 100 dpi at print size.

Standard kits are often customized. Please check with Customer Service to ensure that this template matches your specific job.

Page 4 3.2020