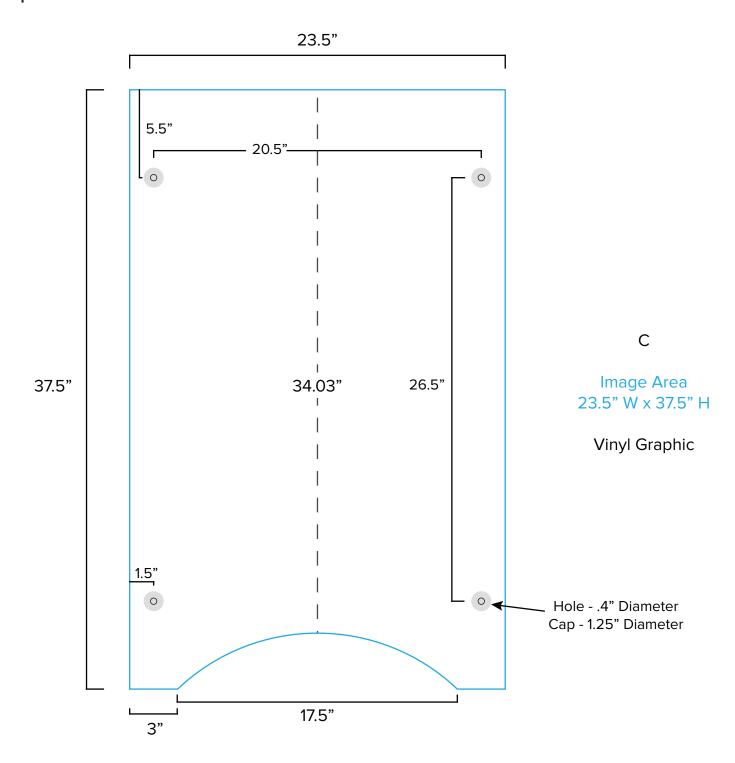

## Graphic Template Portable Counter – Vinyl Graphic

NOTE: All Raster Art (jpg, tiff,psd, png, etc.) must be at least 100 dpi at print size.

Standard kits are often customized. Please check with Customer Service to ensure that this template matches your specific job.