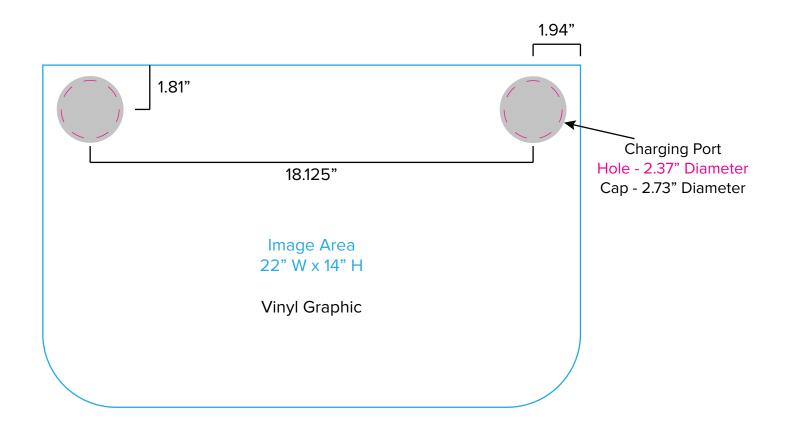

Page 1 4.2020

Graphic Template
Backwall Workstation Countertop – Vinyl Graphics
Graphics **NOT** included in base price. Please request pricing.

NOTE: All Raster Art (jpg, tiff,psd, png, etc.) must be at least 100 dpi at print size.