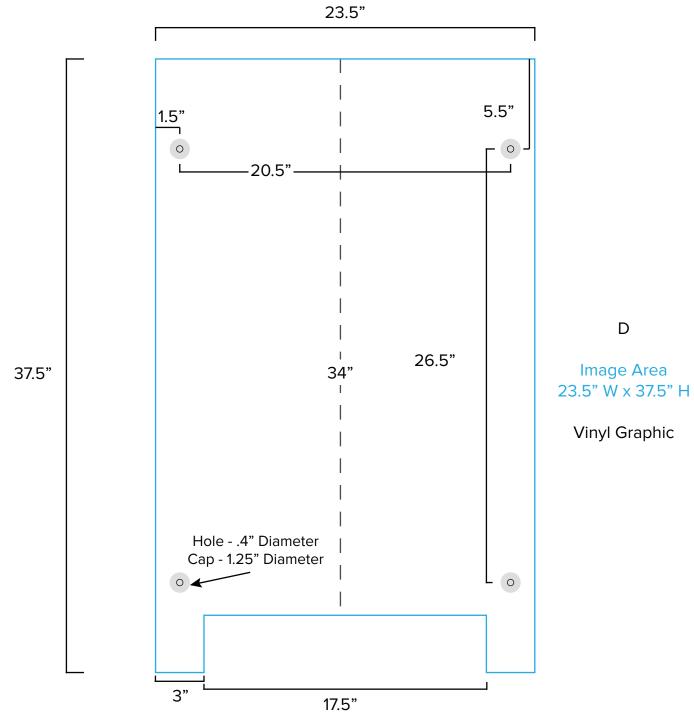

## Graphic Template Portable Counter – Vinyl Graphic

D

NOTE: All Raster Art (jpg, tiff,psd, png, etc.) must be at least 100 dpi at print size.

Standard kits are often customized. Please check with Customer Service to ensure that this template matches your specific job.