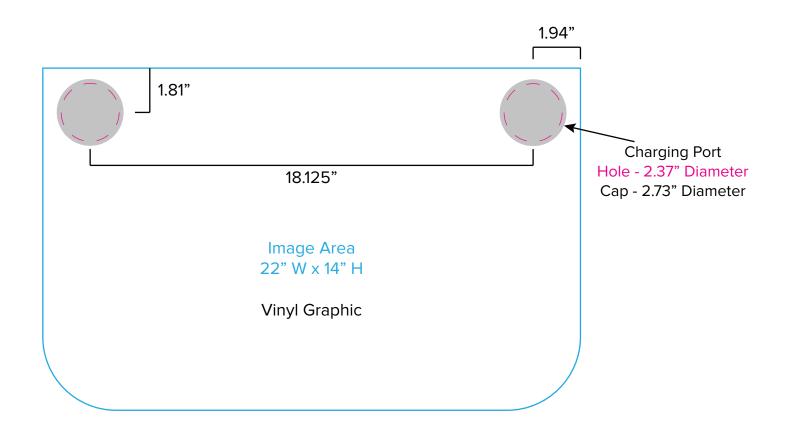

Page 1 3.2020

Graphic Template

Backwall Workstation Countertop – Vinyl Graphics

Graphics NOT included in base price. Please request pricing.

NOTE: All Raster Art (jpg, tiff,psd, png, etc.) must be at least 100 dpi at print size.

Standard kits are often customized. Please check with Customer Service to ensure that this template matches your specific job.

Page 2 3.2020