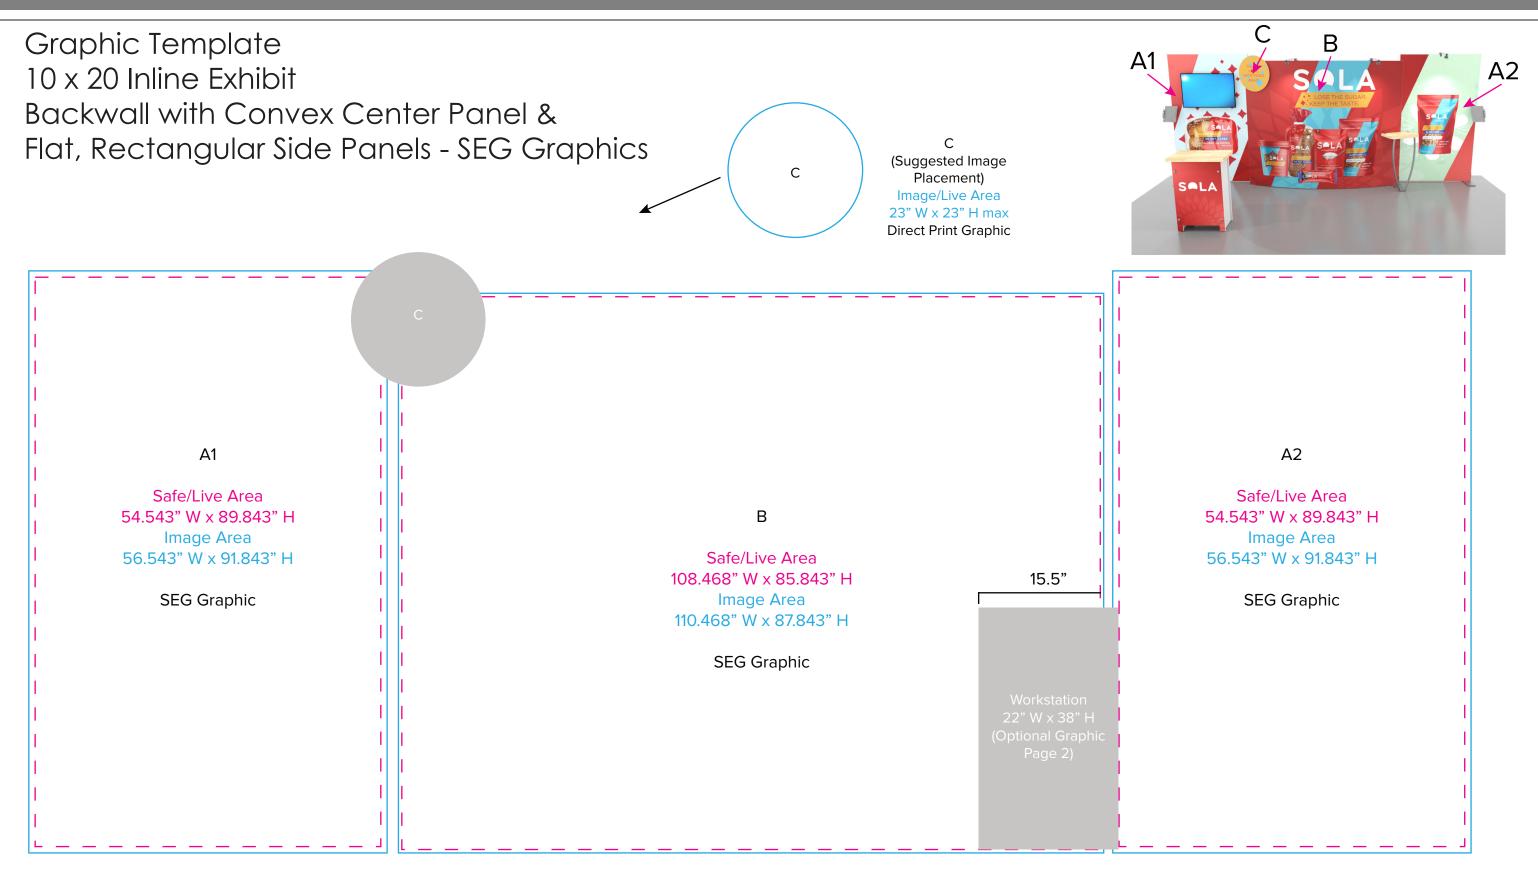

NOTE: All Raster Art (jpg, tiff,psd, png, etc.) must be at least 100 dpi at print size.

Standard kits are often customized. Please check with Customer Service to ensure that this template matches your specific job.