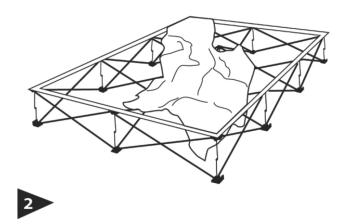

## WARNING! DO NOT FORCE CLOSED.

To avoid damage, all latches must be

disconnected before collapsing frame.

**ONEFABRICPLUS®** Graphic Installation

Assemble frame and lay flat on its back. Remove existing graphic.

Starting at one corner, attach Velcro® on graphic to Velcro® on frame. Overlap Velcro® of graphic a 1/4" on all sides of Velcro® of frame. Note: Velcro® should not be flush.

Work in continuous direction around the frame until graphic is completely attached.