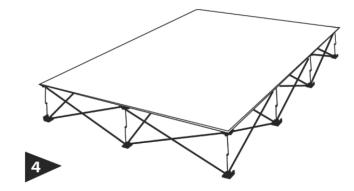

Remove frame and graphic from bag.

Ensure "adjustable knobs" of frame are on the floor. Pull up display into upright postion.

Connect latches together securely

Adjust leveling knobs for desired angle. OneFabricPlus™ display can now be moved easily into position.