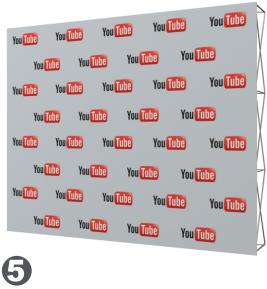

Remove frame and graphic from bag.



Ensure "adjustable knobs" of frame are on the floor. Pull up display into upright postion.



Connect latches together securely



Adjust leveling knobs for desired angle. OneFabricPlus™ display can now be moved easily into position.



Attach graphic and enjoy!

## WARNING! DO NOT FORCE CLOSED.

To avoid damage, all latches must be

disconnected before collapsing frame.



**ONEFABRICPLUS®** Graphic Installation



Assemble frame and lay flat on its back. Remove existing graphic.



Starting at one corner, attach Velcro® on graphic to Velcro® on frame. Overlap Velcro® of graphic a 1/4" on all sides of Velcro® of frame. Note: Velcro® should not be flush.



Work in continuous direction around the frame until graphic is completely attached.



If needed, adjust Velcro® for taut fit.