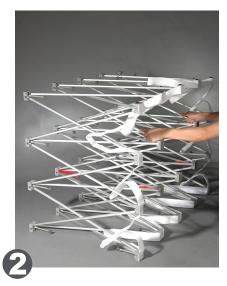

Remove frame and graphic from bag.

Ensure "adjustable knobs" of frame are on the floor. Pull up display into upright postion.

Connect latches together securely

Adjust leveling knobs for desired angle. OneFabricPlus™ display can now be moved easily into position.