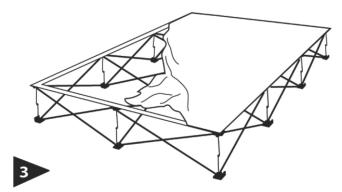

Remove frame and graphic from bag.

Ensure "adjustable knobs" of frame are on the floor. Pull up display into upright postion.

Connect latches together securely

Adjust leveling knobs for desired angle. OneFabricPlus™ display can now be moved easily into position.