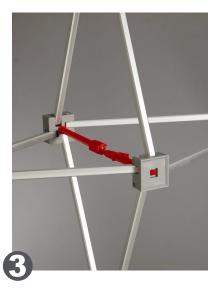

Remove frame and graphic from bag.

Ensure "adjustable knobs" of frame are on the floor. Pull up display into upright postion.

Connect latches together securely

Adjust leveling knobs for desired angle. OneFabricPlus™ display can now be moved easily into position.

## WARNING! DO NOT FORCE CLOSED.

To avoid damage, all latches must be

disconnected before collapsing frame.

**ONEFABRICPLUS®** Graphic Installation

Assemble frame and lay flat on its back. Remove existing graphic.