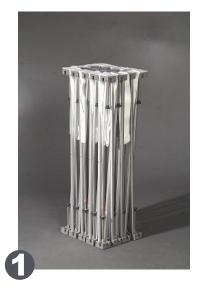

Remove frame and graphic from bag.

Ensure "adjustable knobs" of frame are on the floor. Pull up display into upright postion.

Connect latches together securely

Adjust leveling knobs for desired angle. OneFabricPlus™ display can now be moved easily into position.