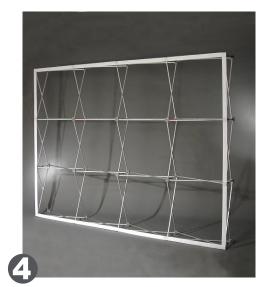

## WARNING! DO NOT FORCE CLOSED.

To avoid damage, all latches must be

disconnected before collapsing frame.

**ONEFABRICPLUS®** Graphic Installation

Assemble frame and lay flat on its back. Remove existing graphic.

Starting at one corner, attach Velcro® on graphic to Velcro® on frame. Overlap Velcro® of graphic a 1/4" on all sides of Velcro® of frame. Note: Velcro® should not be flush.

Work in continuous direction around the frame until graphic is completely attached.

If needed, adjust Velcro® for taut fit.