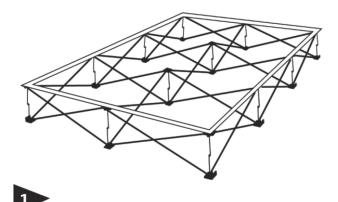

Remove frame and graphic from bag.

Ensure "adjustable knobs" of frame are on the floor. Pull up display into upright postion.

Connect latches together securely

Adjust leveling knobs for desired angle. OneFabricPlus™ display can now be moved easily into position.