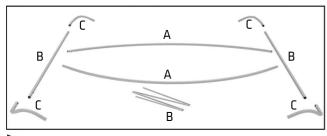

## Setup Instructions

- A 2 Curved frame sections
- B 2 Straight frame sections + 1 ea.center support
- C 4 Corner sections (Shape coded)
- D Fabric Graphic

Assemble the two long curved and long straight sections (Connected with bungee cord). The frame is symmetrical. Either curved pole can be top or bottom.

Connect corner sections to curved and straight sections with matching shape codes.

3 Repeat step 2 for the other 3 corners.

5 Insert center support pole.

6 Unzip print and lay image face down. Slide print onto frame like a pillow case. Zip the bottom edge of graphic beyond the center point as shown above. This will hold the center support pole in place. Zip the remaining side and bottom to meet at the corner. Attach lights if used, stand the display to complete the assembly.