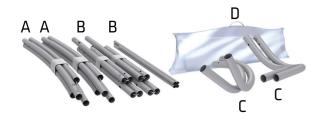

## MANE® 10' CURVED

## Setup Instructions

- A 2 Curved frame sections
- B 2 Straight frame sections + 1 ea.center support
- C 4 Corner sections (Shape coded)
- D Fabric Graphic

Assemble the two long curved and long straight sections (Connected with bungee cord). The frame is symmetrical. Either curved pole can be top or bottom.