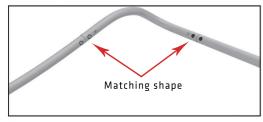

Connect corner sections to curved and straight sections with matching shape codes.

3 Repeat step 2 for the other 3 corners.

5 Insert center support pole.

6 Unzip print and lay image face down. Slide print onto frame like a pillow case. Zip the bottom edge of graphic beyond the center point as shown above. This will hold the center support pole in place. Zip the remaining side and bottom to meet at the corner. Attach lights if used, stand the display to complete the assembly.