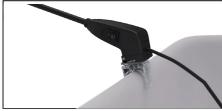

Connect corner sections to curved and straight sections with matching shape codes.

3 Repeat step 2 for the other 3 corners.

5 Insert center support pole.

6 Unzip print and lay image face down. Slide print onto frame like a pillow case. Zip the bottom edge of graphic beyond the center point as shown above. This will hold the center support pole in place. Zip the remaining side and bottom to meet at the corner. Attach lights if used, stand the display to complete the assembly.