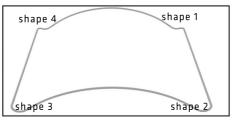

Connect corner sections to curved and straight sections with matching shape codes.

3 Repeat step 2 for the other 3 corners.

5 Insert center support pole.

6 Unzip print and lay image face down. Slide print onto frame like a pillow case. Zip the bottom edge of graphic beyond the center point as shown above. This will hold the center support pole in place. Zip the remaining side and bottom to meet at the corner. Attach lights if used, stand the display to complete the assembly.