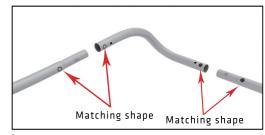

Connect corner sections to curved and straight sections with matching shape codes.

3 Repeat step 2 for the other 3 corners.

5 Insert center support pole.

6 Unzip print and lay image face down. Slide print onto frame like a pillow case. Zip the bottom edge of graphic beyond the center point as shown above. This will hold the center support pole in place. Zip the remaining side and bottom to meet at the corner. Attach lights if used, stand the display to complete the assembly.