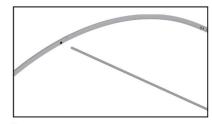

Connect corner sections to curved and straight sections with matching shape codes.

3 Repeat step 2 for the other 3 corners.

5 Insert center support pole.

6 Unzip print and lay image face down. Slide print onto frame like a pillow case. Zip the bottom edge of graphic beyond the center point as shown above. This will hold the center support pole in place. Zip the remaining side and bottom to meet at the corner. Attach lights if used, stand the display to complete the assembly.